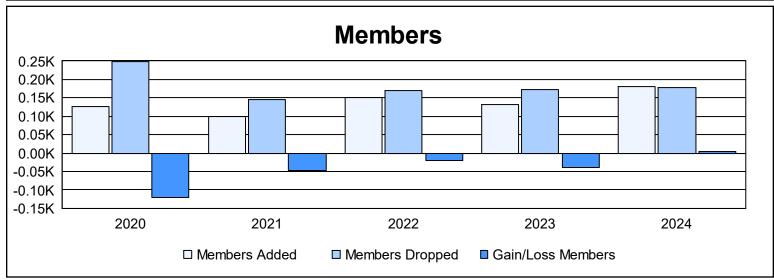

District 13 OH5 As of June 2024 Cumulative

| Year      | New<br>Clubs | Dropped<br>Clubs | Gain/<br>Loss<br>Clubs | New<br>Members | Charter<br>Members | Reinstate<br>Members | Transfer<br>Members | Total<br>Member<br>Added | Total<br>Members<br>Dropped | Gain/<br>Loss<br>Members |
|-----------|--------------|------------------|------------------------|----------------|--------------------|----------------------|---------------------|--------------------------|-----------------------------|--------------------------|
| 2019-2020 | 1            | 3                | -2                     | 85             | 24                 | 9                    | 9                   | 127                      | 248                         | -121                     |
| 2020-2021 | 0            | 2                | -2                     | 82             | 3                  | 1                    | 13                  | 99                       | 146                         | -47                      |
| 2021-2022 | 0            | 1                | -1                     | 120            | 0                  | 24                   | 7                   | 151                      | 171                         | -20                      |
| 2022-2023 | 1            | 0                | 1                      | 94             | 21                 | 12                   | 6                   | 133                      | 173                         | -40                      |
| 2023-2024 | 1            | 2                | -1                     | 136            | 28                 | 9                    | 9                   | 182                      | 178                         | 4                        |
| Average   | 1            | 2                | -1                     | 103            | 15                 | 11                   | 9                   | 138                      | 183                         | -45                      |