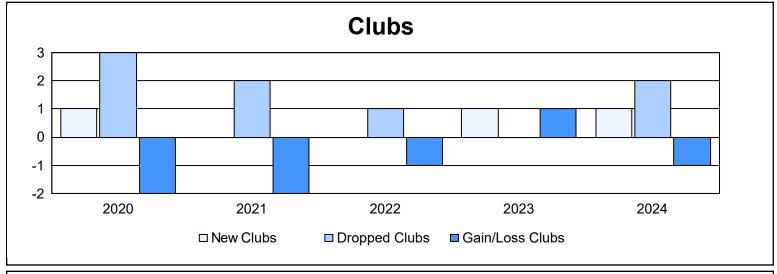

District 13 OH5 As of June 2024 Cumulative

| Year      | New<br>Clubs | Dropped<br>Clubs | Gain/<br>Loss<br>Clubs | New<br>Members | Charter<br>Members | Reinstate<br>Members | Transfer<br>Members | Total<br>Member<br>Added | Total<br>Members<br>Dropped | Gain/<br>Loss<br>Members |
|-----------|--------------|------------------|------------------------|----------------|--------------------|----------------------|---------------------|--------------------------|-----------------------------|--------------------------|
| 2019-2020 | 1            | 3                | -2                     | 85             | 24                 | 9                    | 9                   | 127                      | 248                         | -121                     |
| 2020-2021 | 0            | 2                | -2                     | 82             | 3                  | 1                    | 13                  | 99                       | 146                         | -47                      |
| 2021-2022 | 0            | 1                | -1                     | 120            | 0                  | 24                   | 7                   | 151                      | 171                         | -20                      |
| 2022-2023 | 1            | 0                | 1                      | 94             | 21                 | 12                   | 6                   | 133                      | 173                         | -40                      |
| 2023-2024 | 1            | 2                | -1                     | 136            | 28                 | 9                    | 9                   | 182                      | 178                         | 4                        |
| Average   | 1            | 2                | -1                     | 103            | 15                 | 11                   | 9                   | 138                      | 183                         | -45                      |